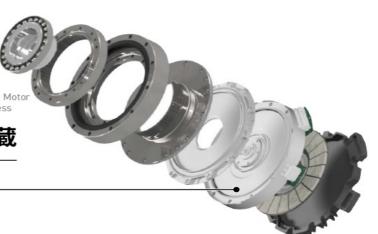

#### 超偏平アクチュエータ とは

What is an "Ultra Flat Actuator"?

- ・減速機とモータを一体化
- ・薄さ 軽さ を追究 Integrated Reduction gear and Motor Pursuit of thinness and lightness

エンコーダと温度センサを内蔵

Built-in encoder and temperature sensor

常に最適なパフォーマンスを発揮

Optimal performance at all times