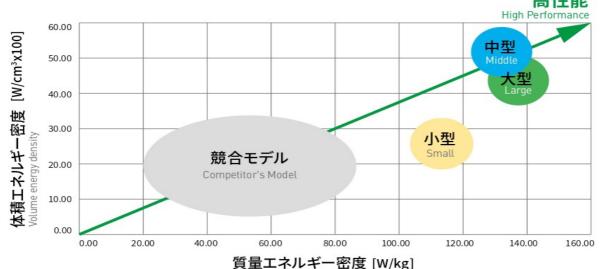

### 業界をリードするエネルギー密度

Industry-leading energy density

Mass energy density

※単位体積・質量あたりの出力容量を比較

Comparison of output capacity per unit volume and mass

→ All for dreams