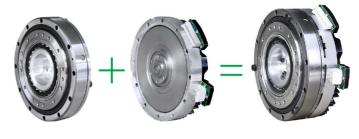

#### 超偏平アクチュエータ とは

What is an "Ultra Flat Actuator"?

- ・減速機とモータを一体化
- ・薄さ 軽さ を追究 Integrated Reduction gear and Motor Pursuit of thinness and lightness

エンコーダと温度センサを内蔵

Built-in encoder and temperature sensor